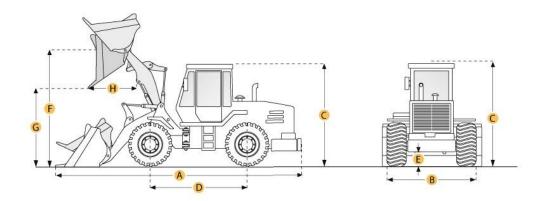

#### **Selected Dimensions**

| <u>Bucket</u><br>G. Dump Clearance at Max Raise | 9.3 ft in  | 2830 mm |
|-------------------------------------------------|------------|---------|
| <b>Dimensions</b>                               |            |         |
| A. Length with Bucket on Ground                 | 22.6 ft in | 6895 mm |
| B. Width Over Tires                             | 8.1 ft in  | 2470 mm |
| C. Height to Top of Cab                         | 10.4 ft in | 3180 mm |
| D. Wheelbase                                    | 9.3 ft in  | 2840 mm |
| E. Ground Clearance                             | 1.7 ft in  | 495 mm  |
| F. Hinge Pin - Max Height                       | 12.2 ft in | 3705 mm |

#### **Bucket**

| 20944 lb   | 93.2 kN                                                                                                                                                                             |
|------------|-------------------------------------------------------------------------------------------------------------------------------------------------------------------------------------|
| 9.3 ft in  | 2830 mm                                                                                                                                                                             |
| 8.3 ft in  | 2550 mm                                                                                                                                                                             |
| 2.6 yd3    | 2 m3                                                                                                                                                                                |
| 2.2 yd3    | 1.7 m3                                                                                                                                                                              |
|            |                                                                                                                                                                                     |
|            |                                                                                                                                                                                     |
| 22.6 ft in | 6895 mm                                                                                                                                                                             |
| 8.1 ft in  | 2470 mm                                                                                                                                                                             |
| 10.4 ft in | 3180 mm                                                                                                                                                                             |
| 1.7 ft in  | 495 mm                                                                                                                                                                              |
| 9.3 ft in  | 2840 mm                                                                                                                                                                             |
| 12.2 ft in | 3705 mm                                                                                                                                                                             |
|            | <ul> <li>9.3 ft in</li> <li>8.3 ft in</li> <li>2.6 yd3</li> <li>2.2 yd3</li> <li>22.6 ft in</li> <li>8.1 ft in</li> <li>10.4 ft in</li> <li>1.7 ft in</li> <li>9.3 ft in</li> </ul> |