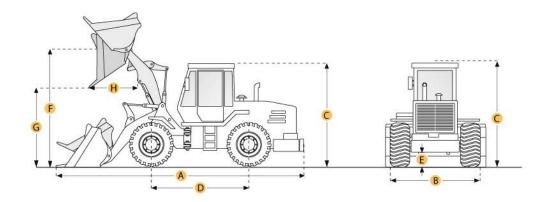

#### **Bucket**

| G. Dump Clearance at Max Raise  | 8.5 ft in  | 2580 mm |
|---------------------------------|------------|---------|
| <u>Dimensions</u>               |            |         |
| A. Length with Bucket on Ground | 21.6 ft in | 6590 mm |
| B. Width Over Tires             | 7.6 ft in  | 2310 mm |
| C. Height to Top of Cab         | 10.2 ft in | 3095 mm |
| D. Wheelbase                    | 8.9 ft in  | 2700 mm |
| E. Ground Clearance             | 1.4 ft in  | 425 mm  |
| F. Hinge Pin - Max Height       | 11.6 ft in | 3540 mm |
| H. Reach at Max Lift and Dump   | 3.6 ft in  | 1090 mm |

#### **Dimensions**

| Length with Bucket on Ground | 21.6 ft in | 6590 mm |
|------------------------------|------------|---------|
| Width Over Tires             | 7.6 ft in  | 2310 mm |
| Height to Top of Cab         | 10.2 ft in | 3095 mm |
| Ground Clearance             | 1.4 ft in  | 425 mm  |
| Wheelbase                    | 8.9 ft in  | 2700 mm |
| Hinge Pin - Max Height       | 11.6 ft in | 3540 mm |
| Reach at Max Lift and Dump   | 3.6 ft in  | 1090 mm |